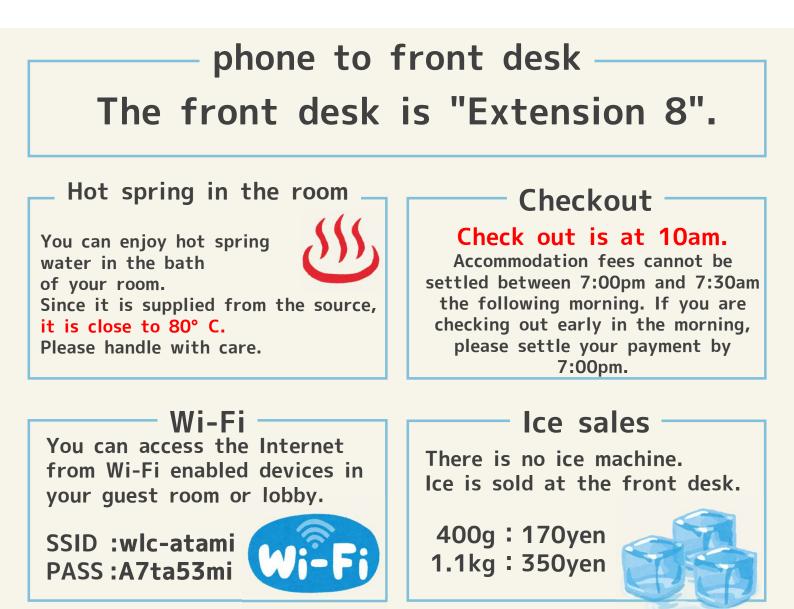

#### Electricity in the room

When you insert the tag attached to your key into the key box, the entire room will be powered on.

It is not an auto-lock, so please lock the door before going out. Amenities There are no plastic amenities provided in the rooms. (Toothbrushes, razors, hairbrushes, etc.)

Amenities are available to the left of the front desk, so please choose and take what you need.